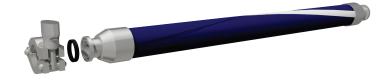

plications**

Remove, protect, and increase the efficiency of desiccant and refrigerant air dryers

Mainline filters remove oil and water at the source

Smaller point-of-use filters protect sensitive instruments and pneumatic machinery from water, oil and particle contaminants

## Airblow Check Valve Accessories

## Air Filter Assemblies

#### Item

3B-2104N-3B1 3-Stage Sterile Air Filter, ½" NPT, Balston 3B-2208N-3B1 3-Stage Sterile Air Filter 1" NPT, Balston 3B-2312N-3B1 3-Stage Sterile Air Filter 1.5" NPT, Balston

A simple way to meet 3A practices



### Filter Kit

#### Item

TCV-FILTER1 0.3 Micron Air Filter Kit, Viton Gaskets, 316L

For customers still needing final filtration before their connection.



## Hose Kit

#### Item

TCV-HOSE1

An easy way to connect your air connection