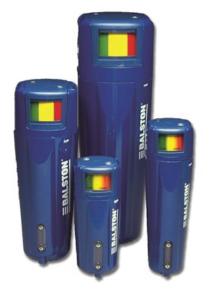

## Air Filter Assemblies

#### Item

3B-2104N-3B1 3-Stage Sterile Air Filter, ½" NPT, Balston 3B-2208N-3B1 3-Stage Sterile Air Filter 1" NPT, Balston 3B-2312N-3B1 3-Stage Sterile Air Filter 1.5" NPT, Balston

A simple way to meet 3A practices