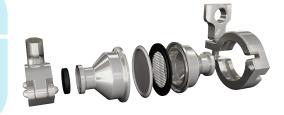

### Filter Kit

#### Item

TCV-FILTER1 0.3 Micron Air Filter Kit, Viton Gaskets, 316L

For customers still needing final filtration before their connection.