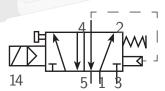

UR VDI/VDE 3845 AND MADE OF EPOXY COATED ANODIZED ALUMINUM. EACH SOLENOID VALVE IS FIELD INTERCHANGEABLE FOR USE ON EITHER DOUBLE ACTING 4-WAY OR SPRING RETURN 3-WAY ACTUATORS AND IS AVAILABLE IN SINGLE COIL, DUAL COIL, OR 3-POSITION CONFIGURATION (OPEN CENTERS, CLOSED CENTERS, OR CENTER IN PRESSURE).

## Features & Specifications

- » Standard with a lockable manual override
- » 4-way standard configuration with optional adapter for 3-way field conversion
- » NAMUR mounting available in single or dual coils and open or closed centers
- » Available in explosion proof configurations for hazardous locations and intrinsically safe
- » ¼" NPT air inlet and exhaust connections
- » Various voltages available
- » IP67 available for washdown situations

#### **WIRING DIAGRAM**



#### LEFT PILOT



### RIGHT PILOT



SSV86 - 120V AC