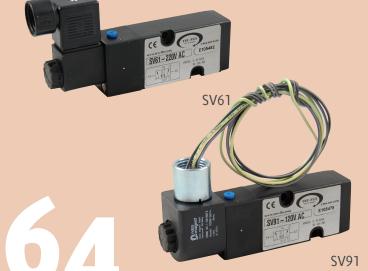

# **SOLENOID VALVES** SV SERIES

SV SERIES SOLENOID VALVE IS A COMPLETE RANGE OF VALVES DESIGNED ACCORDING TO NAMUR VDI/VDE 3845 AND MADE OF EPOXY COATED ANODIZED ALUMINUM. EACH SOLENOID VALVE IS FIELD INTERCHANGEABLE FOR USE ON EITHER DOUBLE ACTING 4-WAY OR SPRING RETURN 3-WAY ACTUATORS AND IS AVAILABLE IN SINGLE COIL, DUAL COIL, OR 3-POSITION CONFIGURATION (OPEN CENTERS, CLOSED CENTERS, OR CENTER IN PRESSURE).

## Features & Specifications

- » Standard with a lockable manual override
- » 4-way standard configuration with optional adapter for 3-way field conversion
- » NAMUR mounting available in single or dual coils and open or closed centers
- » Available in explosion proof configurations for hazardous locations and intrinsically safe
- » ¼" NPT air inlet and exhaust connections
- » Various voltages available
- » IP67 available for washdown situations