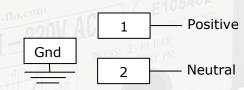

ED ACCORDING TO NAMUR VDI/VDE 3845 AND MADE OF EPOXY COATED ANODIZED ALUMINUM. EACH SOLENOID VALVE IS FIELD INTERCHANGEABLE FOR USE ON EITHER DOUBLE ACTING 4-WAY OR SPRING RETURN 3-WAY ACTUATORS AND IS AVAILABLE IN SINGLE COIL, DUAL COIL, OR 3-POSITION CONFIGURATION (OPEN CENTERS, CLOSED CENTERS, OR CENTER IN PRESSURE).

## Features & Specifications

- » Standard with a lockable manual override
- » 4-way standard configuration with optional adapter for 3-way field conversion
- » NAMUR mounting available in single or dual coils and open or closed centers
- » Available in explosion proof configurations for hazardous locations and intrinsically safe
- » ¼" NPT air inlet and exhaust connections
- » Various voltages available
- » IP67 available for washdown situations

#### **WIRING DIAGRAM**



#### LEFT PILOT



### RIGHT PILOT



SSV86 - 120V AC