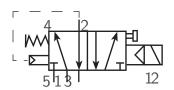

MADE OF EPOXY COATED ANODIZED ALUMINUM. EACH SOLENOID VALVE IS FIELD INTERCHANGEABLE FOR USE ON EITHER DOUBLE ACTING 4-WAY OR SPRING RETURN 3-WAY ACTUATORS AND IS AVAILABLE IN SINGLE COIL, DUAL COIL, OR 3-POSITION CONFIGURATION (OPEN CENTERS, CLOSED CENTERS, OR CENTER IN PRESSURE).

## Features & Specifications

- » Standard with a lockable manual override
- » 4-way standard configuration with optional adapter for 3-way field conversion
- » NAMUR mounting available in single or dual coils and open or closed centers
- » Available in explosion proof configurations for hazardous locations and intrinsically safe
- » ¼" NPT air inlet and exhaust connections
- » Various voltages available
- » IP67 available for washdown situations

#### **WIRING DIAGRAM**



#### LEFT PILOT



### RIGHT PILOT



SSV86 - 120V AC