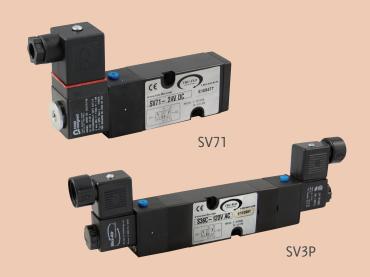

# **SOLENOID VALVES** SV SERIES

SV SERIES SOLENOID VALVE IS A COMPLETE RANGE OF VALVES DESIGNED ACCORDING TO NAMUR VDI/VDE 3845 AND MADE OF EPOXY COATED ANODIZED ALUMINUM. EACH SOLENOID VALVE IS FIELD INTERCHANGEABLE FOR USE ON EITHER DOUBLE ACTING 4-WAY OR SPRING RETURN 3-WAY ACTUATORS AND IS AVAILABLE IN SINGLE COIL, DUAL COIL, OR 3-POSITION CONFIGURATION (OPEN CENTERS, CLOSED CENTERS, OR CENTER IN PRESSURE).

## Features & Specifications

- » Standard with a lockable manual override
- » 4-way standard configuration with optional adapter for 3-way field conversion
- » NAMUR mounting available in single or dual coils and open or closed centers
- » Available in explosion proof configurations for hazardous locations and intrinsically safe
- » ¼" NPT air inlet and exhaust connections
- » Various voltages available
- » IP67 available for washdown situations